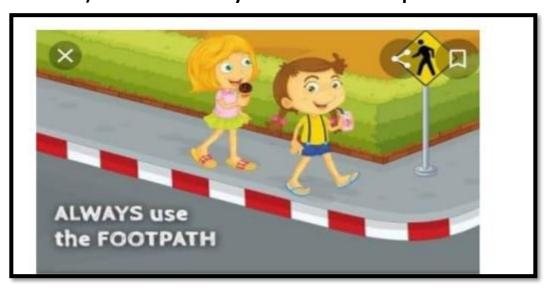

4. Write any two safety rules to be followed on road?
Ans.a) We should always walk on the footpath.

b)We should always follow the traffic signals.

5. Write any two safety rules to be followed at home?

Ans. We should not play with the sharp objects like knife, scissors.