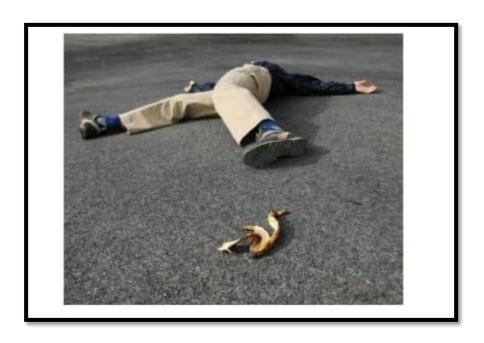

2. What should you do if you get hurt?

Ans. We should inform an adult if we get hurt.

3. Why should you not throw banana skins on the road?

Ans. We should not throw banana skins on the road because someone may trip over them and fall down.