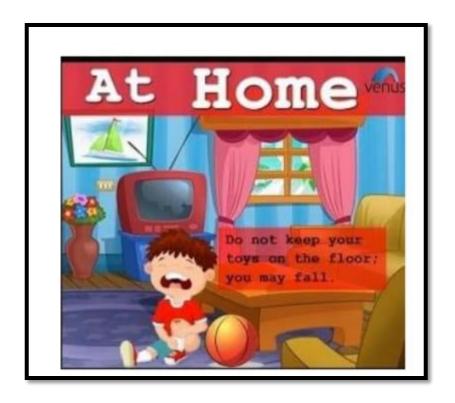

| 1.Always play with fire                                                                               |
|-------------------------------------------------------------------------------------------------------|
| Ans. False.                                                                                           |
| 2.Do not walk on the footpath                                                                         |
| Ans .False.                                                                                           |
| 3.Always use swimming tube, if you do not know swimming                                               |
| Ans True.                                                                                             |
| 4.Always climb on desks and chairs                                                                    |
| Ans.False.                                                                                            |
| 5.Make a queue while getting on a bus                                                                 |
| Ans.True.                                                                                             |
| C Answer the following questions.                                                                     |
| 1. Why should you keep your things at their proper place?                                             |
| Ans. We should keep our things at their proper place because someone may trip over them and get hurt. |

4. Write any two safety rules to be followed on road?
Ans.a) We should always walk on the footpath.

b)We should always follow the traffic signals.

5. Write any two safety rules to be followed at home?

Ans. We should not play with the sharp objects like knife, scissors.

b)Do not play with fire.

- 6.Paste the pictures showing the safety rules to be followed
- a) at home
- b) and on the road.