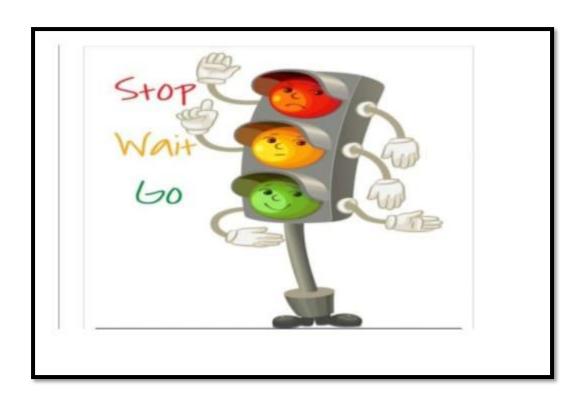

| Std-I Science                                                           |
|-------------------------------------------------------------------------|
| L-10 Safety Measures                                                    |
| A Fill in the banks.                                                    |
| 1.We should play and run in the  Ans .Playground.                       |
| 2.Never play with a Ans. Knife.                                         |
| 3.You may get an electric shock, if you touch an  Ans. Electric socket. |
| 4.If you lean out of a moving vehicle you can  Ans .Fall.               |
| 5.Cross the road when the traffic light is  Ans. Red.                   |
| B.Write true or false.                                                  |

4. Write any two safety rules to be followed on road?
Ans.a) We should always walk on the footpath.

b)We should always follow the traffic signals.

5. Write any two safety rules to be followed at home?

Ans. We should not play with the sharp objects like knife, scissors.